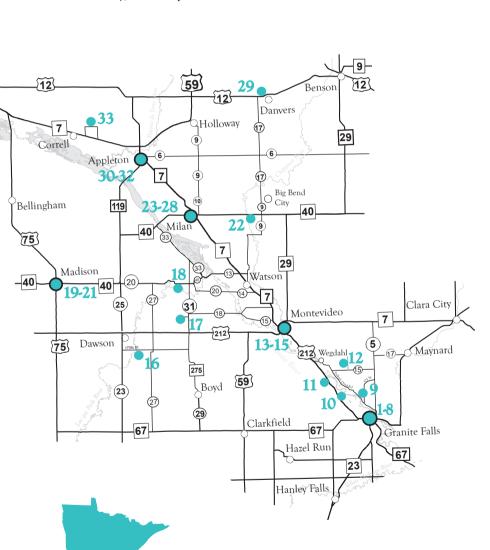

## 2023 Meander

September 29, 30 & October 1

Friday, 12 pm - 6 pm Saturday, 9 am - 6 pm Sunday, 9 am - 4 pm

Clinton

Ortonville

Odessa

Look for this sign to direct you to artist studios.

1. Bradley D. Hall

Granite Falls United Church of Christ 🖔

2. Gene Stukel 507.828.0566

Andrew J. Volstead House Museum 🧇

3. Melanie Gabbert-Gatchell

Granite Area Arts Council 320.564.4240 🖔

- 4. Autumn Cavender 320,444,5645
- 5. Dani Prados 917.775.2917
- 6. Tamara Isfeld 320.894.0813

Bluenose Gopher Public House 320.564.0034 🖔

- 7. Joe Hauger 320.493.9535
- 8. Curt & Paula Soine 320,905,3055 �
- 9. Claire Swanson 507.828.7207
- 10. Dale Streblow 320.981.0185
- 11. Bryan & Peggy Mooney 320.564.3569
- 12. Talon Cavender-Wilson 320.444.7559

## Montevideo

Java River 320.321.1555 🖔

13. Jamie Kalvestran 715.612.3585

14. A to Z Letterpress Printing 320.226.9175 ♦

Chippewa County Historical Society 320.269.7636 🖔

15. Cindy Walter 320.295.8586

- This studio is physically accessible. (Restrooms may not be accessible.)
- This studio is fully accessible. Please call ahead to studios for more details.

Directions to each studio are located

in the artist listing of the brochure.

Dawson

16. Cheryl LeClair Sommer 651.263.6848

17. Gene & Lucy Tokheim 320.769.2142

Lac qui Parle Valley Vineyards 320.226.2086 �

18. Kathy Dantzler-Olson

Madison

Madison Mercantile 320.361.0006

19. Chuck & Leasa Thompson 712.579.4105

20. Prairie Piecemakers Quilt Guild 320.226.1561

21. Deborah Meyer 320.894.2487

Milan

22. Malena Handeen 320.793.6675

Milan Community Center 320.734.4128 \$

23. Kristi Link Fernholz 320,226,5720

24. Katia Andreeva 651.280.7073

**25. Diane Trew** 320.314.2262

26. Virgil Kruse 320.734.4725

Milan Village Arts School 320.734.4807 �

27. Pamela Gubrud

28. John George Larson

**Danvers** 

29. Deb Connolly 320,567,2130 �

**Appleton** 

Appleton Art & Culture &

**30. Kerry Kolke Bonk** 320.413.0492

**31. Patty Kolke** 320,766,2223

32. Nancy Bergman 320.288.3016

33. Michael Stegner 320.289.2279

Ortonville

**34. Kathleen Marihart** 320.226.8213

35. Don Sherman 320.839.2855

36. Jennifer Conrad 443.255.6740

The Red Barn 320,305,4964

37. Anne Dietz & Pam Stueve 605.695.4817

38. Kristi Ninneman 320.808.1987

**39.** Neva Foster 320.305.4964

40. Patti Karsky 320.760.0181

41. John G. White 320.894.4843

Clinton

Scan for

Google Map

42. Susan Rook Lundell 320.839.2614